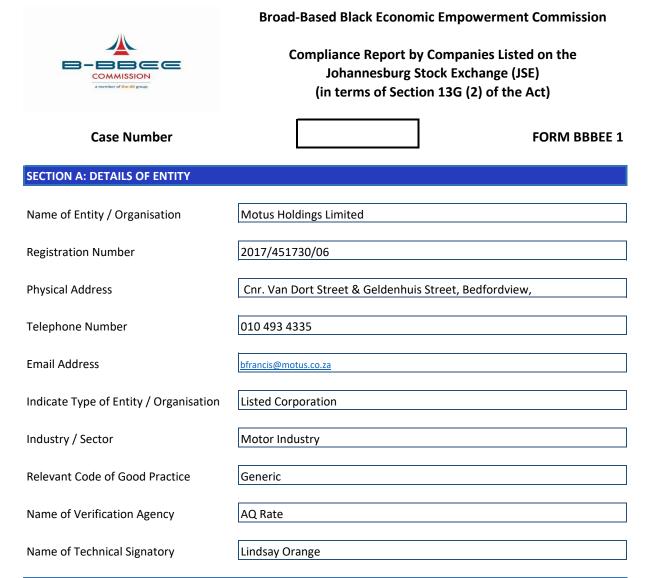

## SECTION B: INFORMATION AS VERIFIED BY THE BROAD-BASED BLACK ECONOMIC EMPOWERMENT VERIFICATION PROFESSIONAL AS PER SCORECARDS

| B-BBEE Elements                     | Target Score         | Bonus Points | Actual Score |
|-------------------------------------|----------------------|--------------|--------------|
|                                     | Including            |              | Achieved     |
| Ownership                           | e.g. 25 points       |              | 24.34 Points |
| Management Control                  | e.g. 19 points       |              | 11.33 Points |
| Skills Development                  | e.g. 20 points       | 3.01 Points  | 11.41 Points |
| Enterprise and Supplier Development | e.g. 42 points       | 4.00 Points  | 29.24 Points |
| Socio-Economic Development          | e.g. 5 points        |              | 5.00 Points  |
| Total Score                         | e.g. 111 points      | 7.01 Points  | 81.32 Points |
|                                     | YES / NO and specify |              |              |
| Priority Elements Achieved          | them                 | Yes          |              |
|                                     | YES / NO and specify |              |              |
| Empowering Supplier Status          | them                 | Yes          |              |
| Final B-BBEE Status Level           | Level 3              |              |              |

\*indicate how each element contributes to the outcome of the scorecard